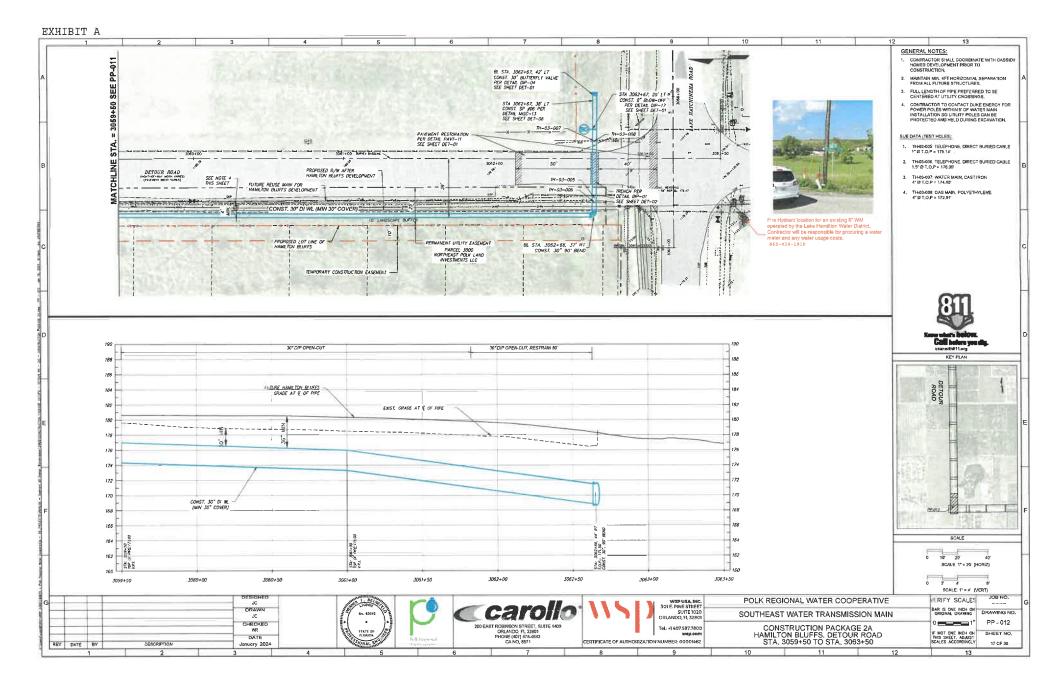

3. **BIDDER QUESTION:** The current design is for the installation of 2ea butterfly valves. Please note that BFVs cannot be pigged through and as such the line must be installed with sleeves holding the location of proposed BFVs to allow pigging. After pigging and prior to pressure testing the valves will then be installed at the location of the sleeves. With this large diameter pipe the combined cost of the BFV and sleeve is nearly identical to the cost of a gate valve which does allow pigging. Will gate valves be allowed in lieu of BFVs?

**RESPONSE:** Note that there are three (3) butterfly valves indicated in the drawings and on the bid form. The project specifications do not require pigging however it is the responsibility of the selected Contractor to ensure that the installed lines are clean, tested and disinfected per the standards and FDEP. Bidders should base their pricing on the valves specified (butterfly). The bid submittal documents contain sections for value added, value engineering and substitutions that may be considered as part of the bid evaluation.